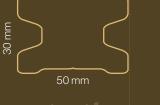

90 Rhomba

50 Bone

50 Minibone

## Balance of Design and Functionality

TERAFEST® sunshade products combine premium materials, elegant design, and sustainability. Whether you choose the hollow 90 Rhomba profile or the solid 50 Bone and 50 Minibone profiles, you can be sure of a solution that seamlessly merges functionality with style.