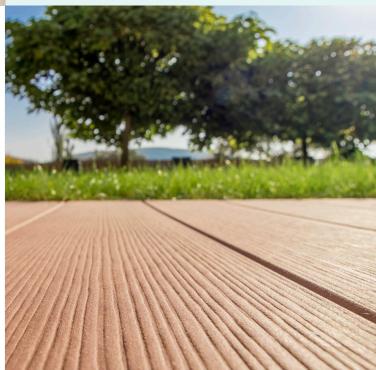

# Innovative TERAFEST® Cladding Profiles

One of our classic products is the 150 Panel, a long-time favorite choice for ventilated walls. With its flat design and high functionality, it is ideal for smooth and compact façades.

The latest additions to this series include the 90 Star and 45 Ministar profiles, which expand the design possibilities for façades. These are flat, solid elements that can be installed both horizontally and vertically. Their design allows for the creation of smooth and elegant surfaces with adjustable gaps between profiles, adding an interesting visual effect.