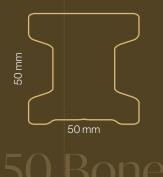

90 Rhomba

50 Bone

50 Minibone

## Balance of Design and Functionality

TERAFEST® sunshade products combine premium materials, elegant design, and sustainability. Whether you choose the hollow 90 Rhomba profile or the solid 50 Bone and 50 Minibone profiles, you can be sure of a solution that seamlessly merges functionality with style.