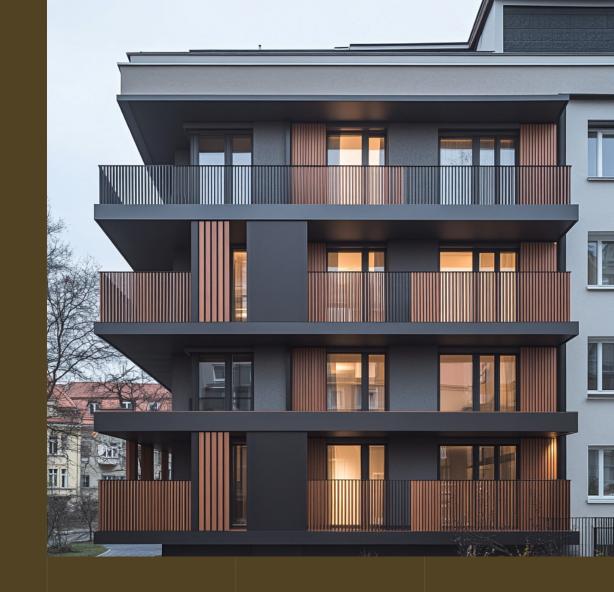

### TERAFEST® Balcony Infills: Safety and Aesthetics in One

Balcony infills are a key architectural element—not only for their aesthetic contribution but, above all, for their role in safety.

TERAFEST® balcony infill products are designed to meet the strictest building standards while delivering a modern and elegant look

### **Application Possibilities**

TERAFEST® balcony infills are suitable for residential and apartment buildings up to a height of 30 meters. Installation rules and technical specifications are provided in the accompanying documentation.

## A Combination of Safety and Aesthetics

Our balcony infill products offer not only high levels of safety but also aesthetic value. With a wide range of design options and finishes, they are the ideal choice for anyone looking to blend functionality and elegance.