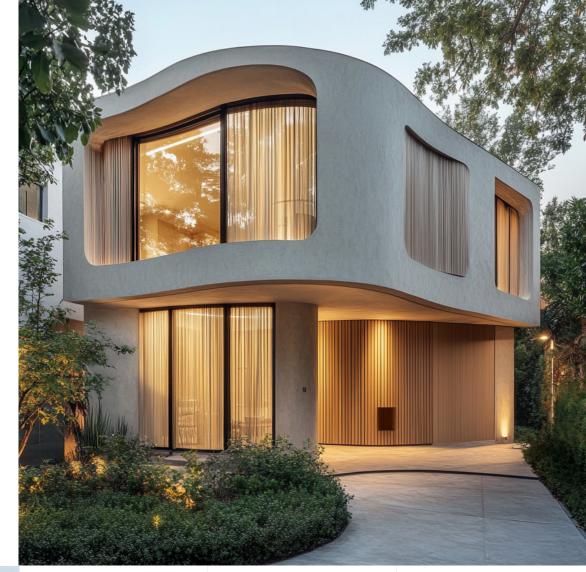

#### Modern Architecture and Ecological Vision

TERAFEST® façade systems and sunshades are designed to meet the latest trends in modern architecture. Our goal is to provide timeless design solutions that help you create unique architectural masterpieces. TERAFEST® products stand out for their long lifespan, minimal maintenance requirements, and wide variability in design, colors, and surfaces.

# Innovative TERAFEST® Cladding Profiles

One of our classic products is the 150 Panel, a long-time favorite choice for ventilated walls. With its flat design and high functionality, it is ideal for smooth and compact façades.

The latest additions to this series include the 90 Star and 45 Ministar profiles, which expand the design possibilities for façades. These are flat, solid elements that can be installed both horizontally and vertically. Their design allows for the creation of smooth and elegant surfaces with adjustable gaps between profiles, adding an interesting visual effect.