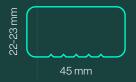

150 Panel

45 Ministar

90 Star

#### 150 Panel

The flattest and most compact profile, ideal for smooth ventilated walls. Its minimalist appearance enhances the clean lines and simplicity of modern architecture.