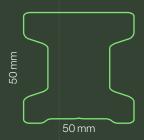

150 Panel

45 Ministar

90 Star

#### 150 Panel

The flattest and most compact profile, ideal for smooth ventilated walls. Its minimalist appearance enhances the clean lines and simplicity of modern architecture.