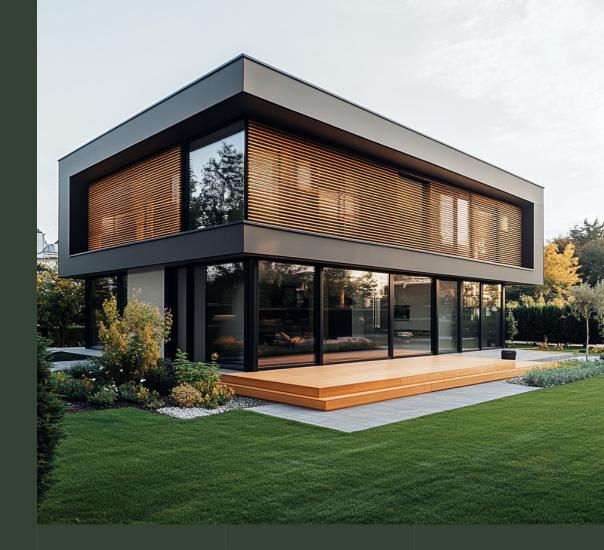

### TERAFEST® Balcony Infills: Safety and Aesthetics in One

Balcony infills are a key architectural element—not only for their aesthetic contribution but, above all, for their role in safety.

TERAFEST® balcony infill products are designed to meet the strictest building standards while delivering a modern and elegant look

### **Application Possibilities**

TERAFEST® balcony infills are suitable for residential and apartment buildings up to a height of 30 meters. Installation rules and technical specifications are provided in the accompanying documentation.

## A Combination of Safety and Aesthetics

Our balcony infill products offer not only high levels of safety but also aesthetic value. With a wide range of design options and finishes, they are the ideal choice for anyone looking to blend functionality and elegance.