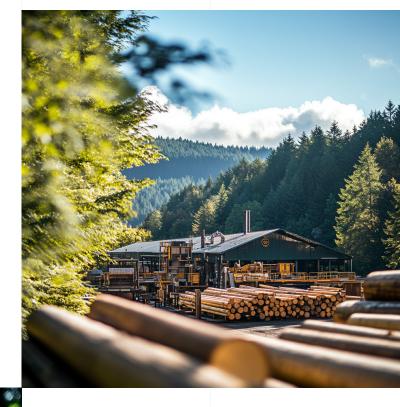

Strandex extrusion technology uses laser-controlled manufacturing, ensuring maximum precision. During production, we use only wood flour from sustainably managed forests and high-density polyethylene (HDPE), which is non-toxic and 100% recyclable.

### We Are Leaders in Composite Materials with a Global Reach

For over 10 years, we have been producing high-quality façades, decking, and fences in the heart of Central Bohemia, in Bukovany. Our products combine environmental responsibility with the demands of the most discerning customers. We use recycled materials that would otherwise be discarded as waste, transforming them into aesthetic, functional, and sustainable solutions—from façades to sunshades and balcony systems.