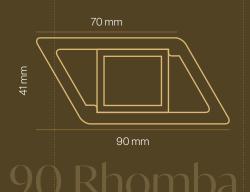

90 Rhomba

50 Bone

50 Minibone

## Balance of Design and Functionality

TERAFEST® sunshade products combine premium materials, elegant design, and sustainability. Whether you choose the hollow 90 Rhomba profile or the solid 50 Bone and 50 Minibone profiles, you can be sure of a solution that seamlessly merges functionality with style.