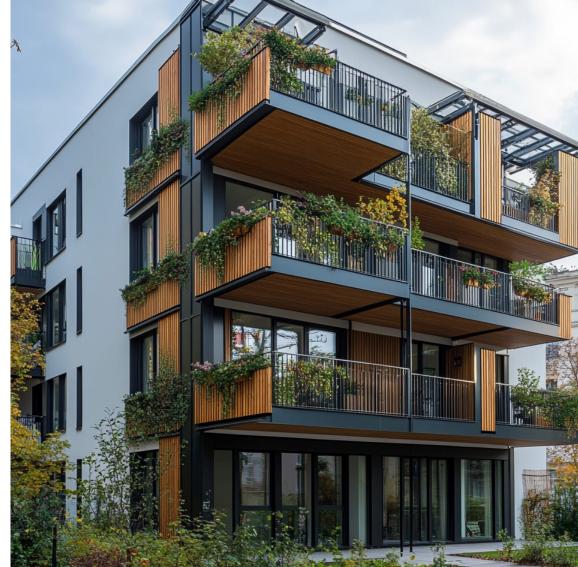

### TERAFEST® Balcony Infills: Safety and Aesthetics in One

Balcony infills are a key architectural element—not only for their aesthetic contribution but, above all, for their role in safety.

TERAFEST® balcony infill products are designed to meet the strictest building standards while delivering a modern and elegant look

### **Application Possibilities**

TERAFEST® balcony infills are suitable for residential and apartment buildings up to a height of 30 meters. Installation rules and technical specifications are provided in the accompanying documentation.

## A Combination of Safety and Aesthetics

Our balcony infill products offer not only high levels of safety but also aesthetic value. With a wide range of design options and finishes, they are the ideal choice for anyone looking to blend functionality and elegance.