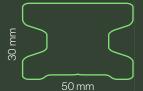

90 Rhomba

50 Bone

50 Minibone

## Balance of Design and Functionality

TERAFEST® sunshade products combine premium materials, elegant design, and sustainability. Whether you choose the hollow 90 Rhomba profile or the solid 50 Bone and 50 Minibone profiles, you can be sure of a solution that seamlessly merges functionality with style.