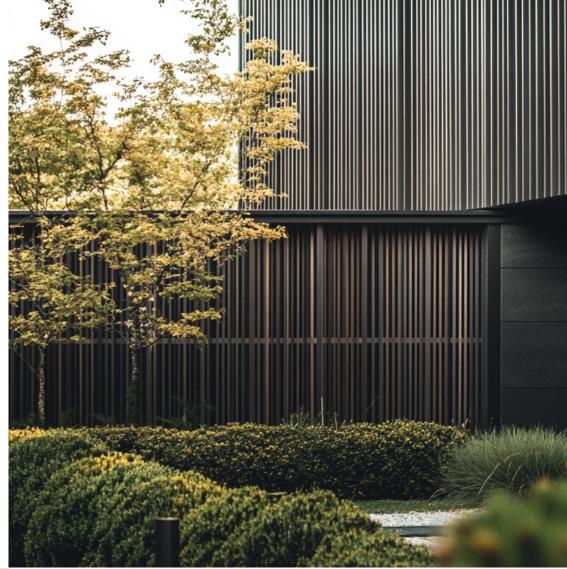

# Innovative TERAFEST® Cladding Profiles

One of our classic products is the 150 Panel, a long-time favorite choice for ventilated walls. With its flat design and high functionality, it is ideal for smooth and compact façades.

The latest additions to this series include the 90 Star and 45 Ministar profiles, which expand the design possibilities for façades. These are flat, solid elements that can be installed both horizontally and vertically. Their design allows for the creation of smooth and elegant surfaces with adjustable gaps between profiles, adding an interesting visual effect.